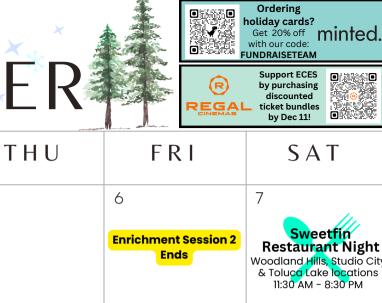

Buy Dave & Busters power cards for \$20 and ECES gets \$10 from each purchase!

SUN

SPIRIT WEAR

ΤUΕ

WED

| 3 U N | MONDAY                                                                                                | TUE                                                                                                                 | WED                                                                                                                 | INU                                                                                                             | FNI                               | JAI                                                                                                               |
|-------|-------------------------------------------------------------------------------------------------------|---------------------------------------------------------------------------------------------------------------------|---------------------------------------------------------------------------------------------------------------------|-----------------------------------------------------------------------------------------------------------------|-----------------------------------|-------------------------------------------------------------------------------------------------------------------|
| 1     | 2<br>Toy & Food<br>Drive Begins                                                                       | 3<br>Early bird tickets for<br>movie morning on<br>January 25 featuring<br>"Hook" on sale now!<br>1:31 pm Dismissal | 4                                                                                                                   | 5                                                                                                               | 6<br>Enrichment Session 2<br>Ends | 7<br>Sweetfin<br>Restaurant Night<br>Woodland Hills, Studio City<br>& Toluca Lake locations<br>11:30 AM - 8:30 PM |
| 8     | 9<br>Coffee with the Principal<br>ECES Library & Zoom<br>8:30 AM<br>ELAC Meeting - 8:30 AM            | 10<br>Winter Program<br>8:30 AM & 10:30 AM<br>1:31 PM Dismissal                                                     | 11<br>Winter Program<br>8:30 AM & 1:00 PM<br>Last day to<br>contribute to the<br>E-TEAM specialist<br>holiday gifts | 12<br><b>Toy &amp; Food Drive</b><br>Last Day<br>LSLC/CLC Meeting<br>6:30 PM - Zoom<br>Meeting ID: 850 439 3179 | 13<br>12:56 PM Dismissal          | 14                                                                                                                |
| 15    | 16<br><b>CHUCK E.</b><br><b>Fundraiser!</b><br><b>12 PM - 9 PM</b><br>8425 Reseda Blvd.<br>Northridge | 17                                                                                                                  | <sup>18</sup><br>Winter                                                                                             | 19                                                                                                              | 20                                | 21                                                                                                                |
| 22    | 23                                                                                                    | 24                                                                                                                  | Break                                                                                                               | 26                                                                                                              | 27                                | 28                                                                                                                |
| 29    | 30                                                                                                    | 31                                                                                                                  | <b>*</b>                                                                                                            |                                                                                                                 |                                   | <u>Joke of the Month!</u><br>Why was the<br>computer chilly?<br>יuədo mopuịm שון.                                 |